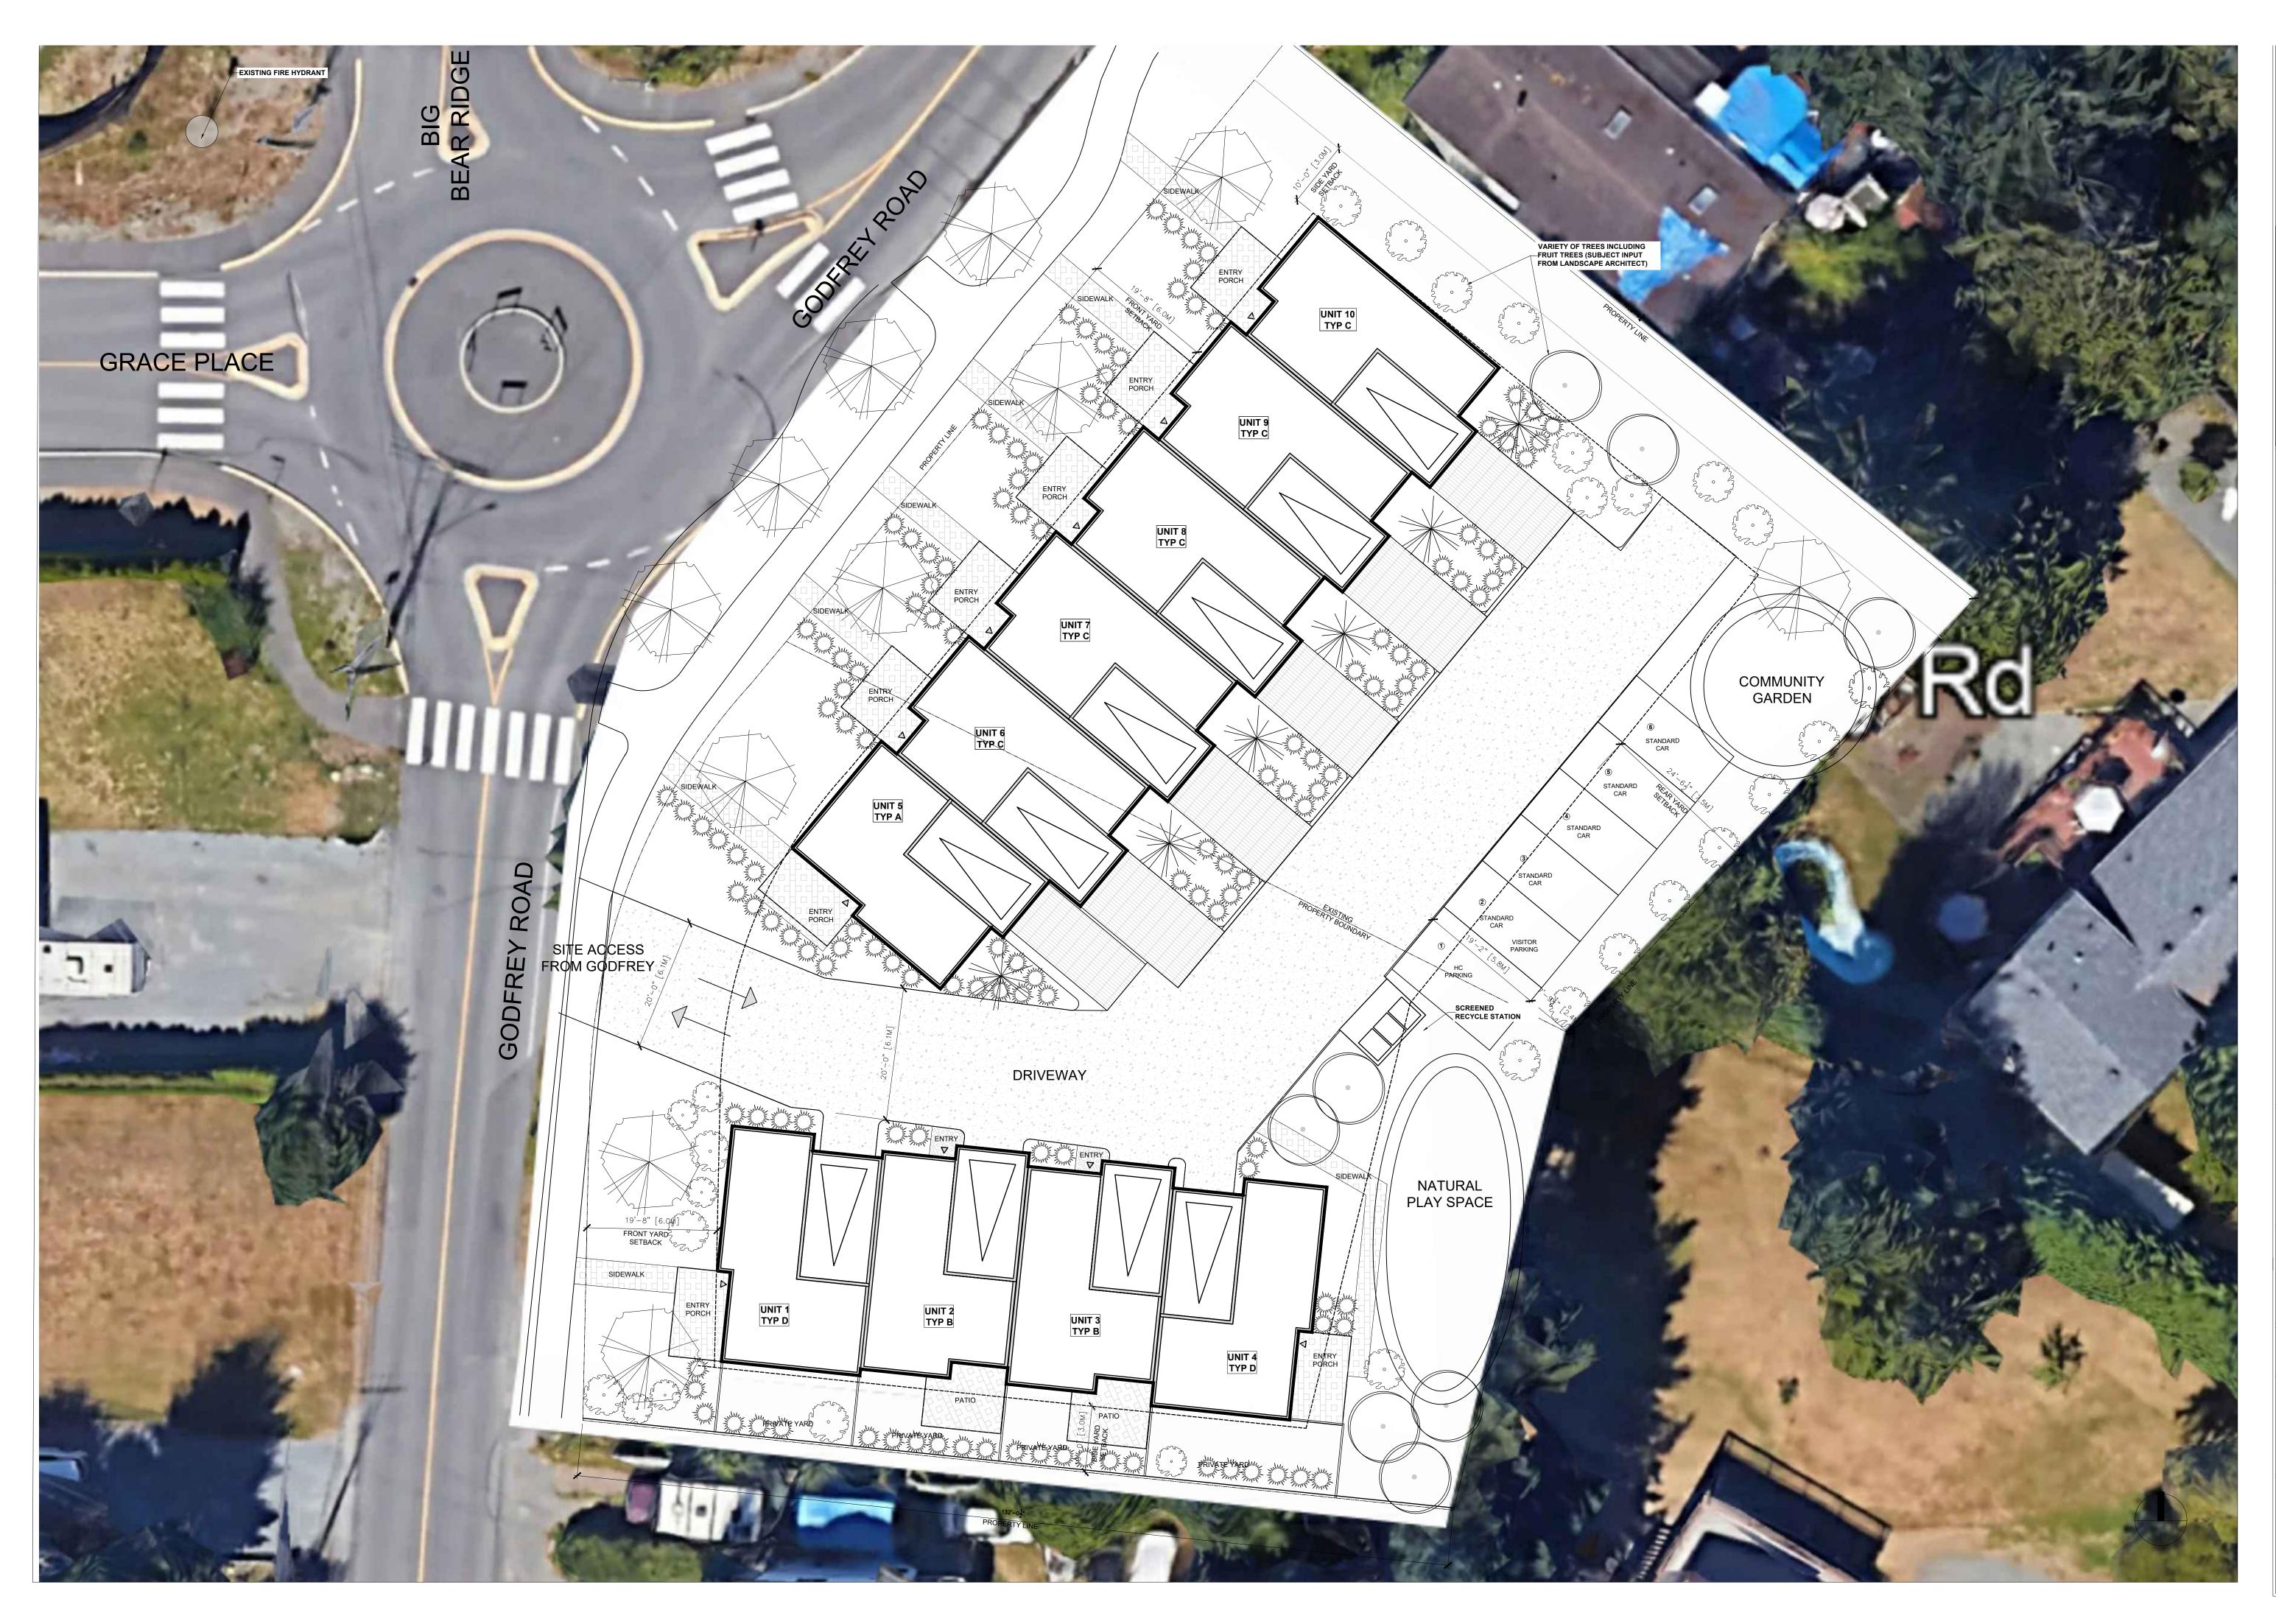

## DATE:

DECEMBER 2, 2019

DRAWN BY: JOYCE TROOST

SCALE: 1'-0"= <sup>3</sup>⁄<sub>32</sub>"

DRAWING TITLE: SITE PLAN

SHEET: